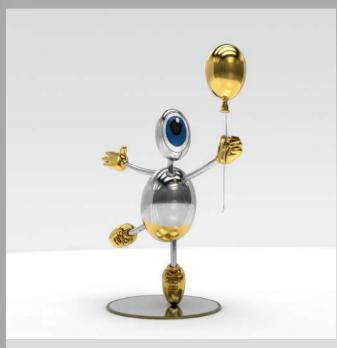

#### - MR BALLOON -

Resin, chromium and steel.

52 x 39 cm.

Edition of 8+4 per color.

#### Balloons available in 5 colors

- Gold
- Silver
- Red
- Blue
- Purple