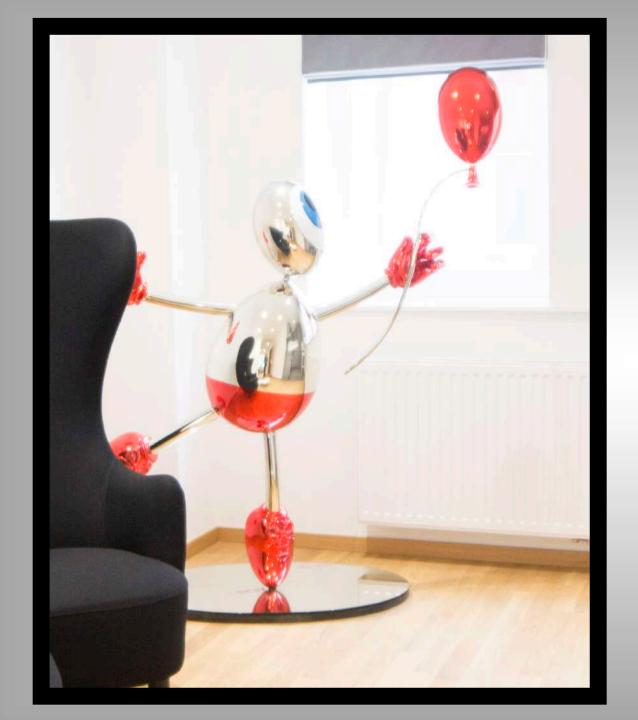

#### - MR BALLOON -

Resin, chromium and mirror.

160 x 150 cm.

Edition of 10.

Mr Balloon is the symbol of liberty. The giant eye represent all the cameras spying us while the balloon represent the liberty. The character is holding the balloon between only two fingers to insist on freedom's fragility. As well, he's in equilibrium on a mirror to express how fragile is this balance. The mirror reflect the sky to give a spiritual dimension to the sculpture