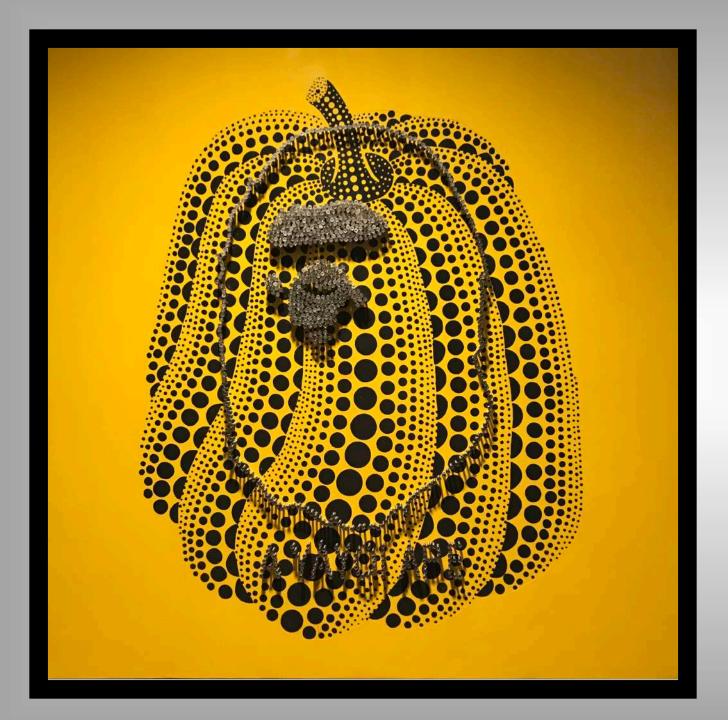

00 x 60 cm.



#### - INNER BEAUTY#1 -

Acrylic, spray paint, stainless steel golden mirror plate, Swarovski crystals.

# PEOPLE ARE LIKE REOS THE GOOD STUFF IS ON THE INSIDE

#### - INNER BEAUTY#2 -

Acrylic, spray paint, stainless steel golden mirror plate, Swarovski crystals.

# THERE ARE POEMS INSIDE OF YOU THAT PAPER CAN'T HANDLE

#### - INNER BEAUTY#3 -

Acrylic, spray paint, stainless steel golden mirror plate, Swarovski crystals.



#### - INNER BEAUTY#3 -

Acrylic, spray paint, stainless steel golden mirror plate, Swarovski crystals.



#### - AN INDIANA APE -

Acrylic, spray and 800 screws on wood

100 x 100 cm.



#### - A DA VINCI APE -

Acrylic, gold, silver and copper leaves, 800 screws on print



#### - A MONDRIAN APE -

Acrylic paint and 800 screws on wood

100 x 100 cm.



#### - A YAYOI APE -

Acrylic paint and 800 screws on wood

100 x 100 cm.



#### - SUCCESS #1 -

Acrylic, spray paint, 1400 screws and neon light on wood.

120 x 100 cm.



#### - SUCCESS #2 -

Acrylic, gold and silver leaves and 1400 screws on wood.

120 x 100 cm.



## -WHEN ROY MEET KEITH-*Dyptique*

Acrylic, spray paint and 1600 screws.

100 x 200 cm.



#### - DYPTIQUE -

Acrylic, spray paint, neon lights and 500 screws.

100 x 200 cm.



- HERMES VS DIOR -

**Best Enemies Serie** 

Spray paint and oil on wood.

130 x 100 cm.



- CHANEL VS VUITTON -

**Best Enemies Serie** 

Spray paint and oil on wood.

130 x 100 cm.



- NIKE VS LOUBOUTIN -

**Best Enemies Serie** 

Spray paint and oil on wood.

130 x 100 cm.



- WONDER MINNIE-

**Paradoxes Serie** 

Spray paint and acrylic on