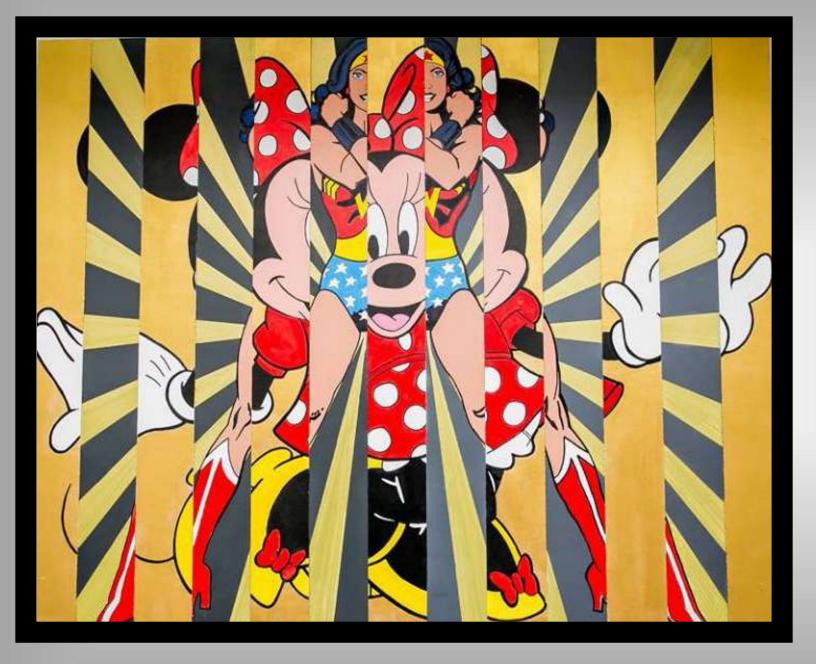

**Best Enemies Serie** 

Spray paint and oil on wood.

130 x 100 cm.

- NIKE VS LOUBOUTIN -

**Best Enemies Serie** 

Spray paint and oil on wood.

130 x 100 cm.

- WONDER MINNIE-

**Paradoxes Serie** 

Spray paint and acrylic on wood.

130 x 100 cm.