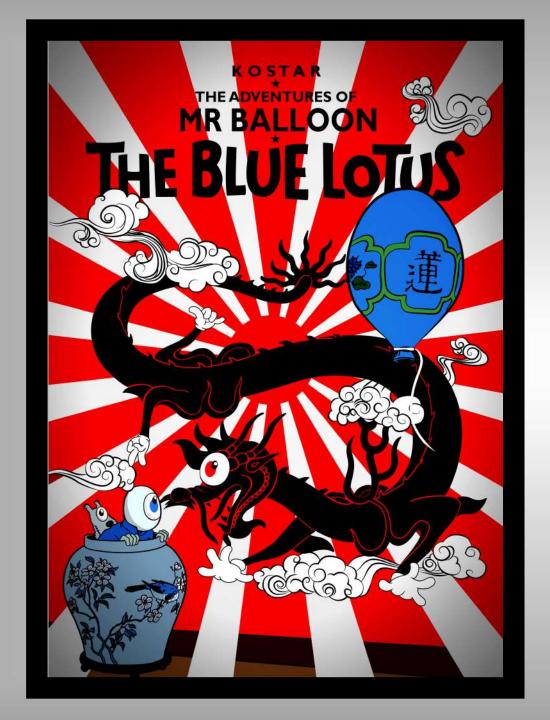

#### - MR BALLOON AND THE BLUE LOTUS -

**Print on Japanese paper** 

80 x 60 cm.

Edition of 100.