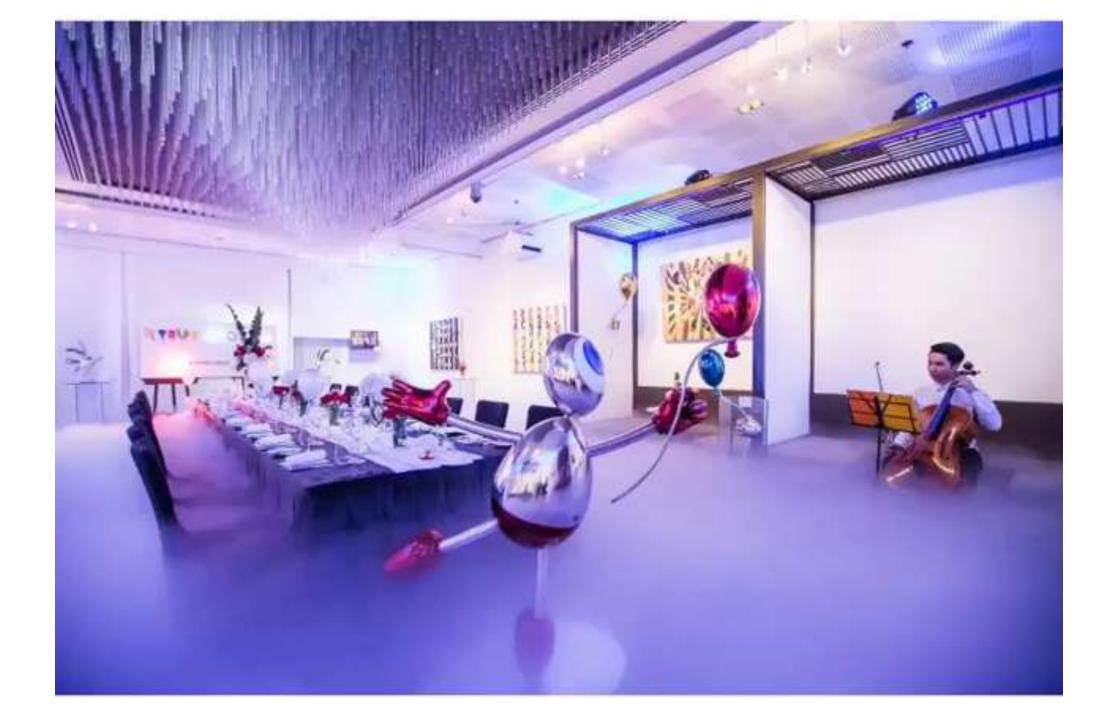

#### - MR BALLOON -

Resin, chromium and mirror.

160 x 150 cm.

Edition of 10.

Mr Balloon is the symbol of liberty. The giant eye represent all the cameras spying us while the balloon represent the liberty. The character is holding the balloon between only two fingers to insist on freedom's fragility. As well, he's in equilibrium on a mirror to express how fragile is this balance. The mirror reflect the sky to give a spiritual dimension to the sculpture