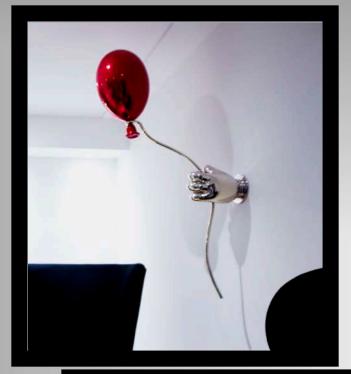

assion and his art are a mirror of society, a glimpse of what is taboo and thoughts that dare not be verbalized." –Martin GERLIER, art curator—



#### - MR BALLOON -

Resin, chromium and mirror.

160 x 150 cm.

Edition of 10.

Mr Balloon is the symbol of liberty. The giant eye represent all the cameras spying us while the balloon represent the liberty. The character is holding the balloon between only two fingers to insist on freedom's fragility. As well, he's in equilibrium on a mirror to express how fragile is this balance. The mirror reflect the sky to give a spiritual dimension to the sculpture









#### - MR BALLOON -

Resin, chromium and steel.

52 x 39 cm.

Edition of 8+4 per color.







#### - MR BALLOON -

Resin, chromium and steel.

52 x 39 cm.

Edition of 8+4 per color.



#### - HAND OF LIBERTY -

Resin and chromium.

80 x 30 cm.

Edition of 99.

#### Balloons available in 5 colors

- Gold
- Silver
- Red
- Blue
- Purple





#### - KISS MY ART -

Spray paint, acrylic, 600 screws and neon light

120 x 100 cm.



#### - SCREW YOU -

Spray paint, acrylic, 2100 screws and neon light



#### - SKULL OF LIFE -

Spray paint, acrylic, 2200 screws and neon light

120 x 100 cm.



- FUCK YOU / LOVE ME -

Spray paint, acrylic, 800 screws and neon light

120 x 100 cm.

Edition of 3.

SOLD OUT



#### - EAST MET WEST -

Gold leaves, coins and neon light



#### - MURAKAWSMI -

Spray paint, acrylic, 1200 screws and neon light

120 x 100 cm.

Edition of 2.

SOLD OUT



#### - TRUE LIES -

Spray paint, acrylic, 1800 screws and neon light

120 x 100 cm.



#### - THIS IS