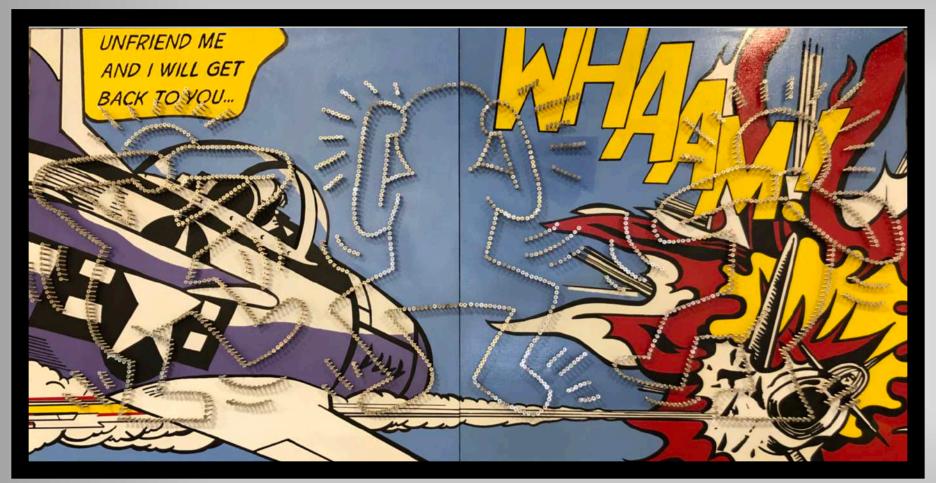

## -WHEN ROY MEET KEITH-*Dyptique*

Acrylic, spray paint and 1600 screws.

100 x 200 cm.