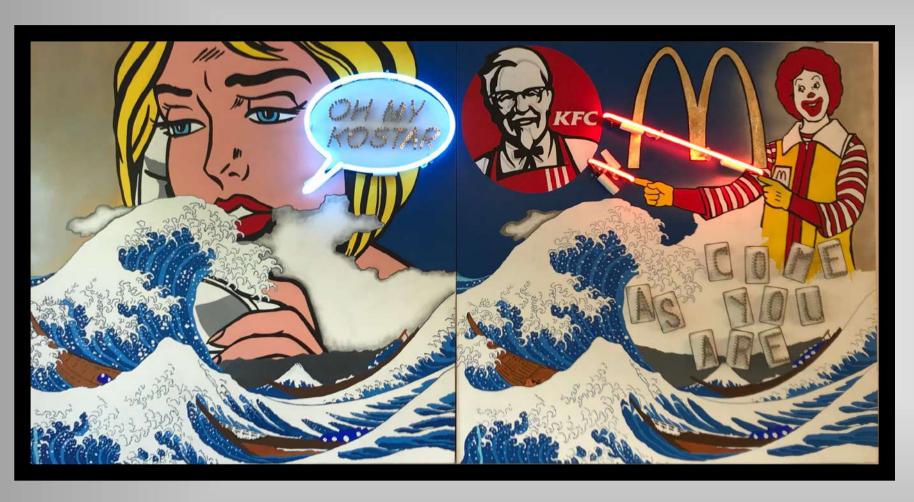

#### - DYPTIQUE -

Acrylic, spray paint, neon lights and 500 screws.

100 x 200 cm.

- HERMES VS DIOR -

**Best Enemies Serie** 

Spray paint and oil on wood.

130 x 100 cm.

- CHANEL VS VUITTON -