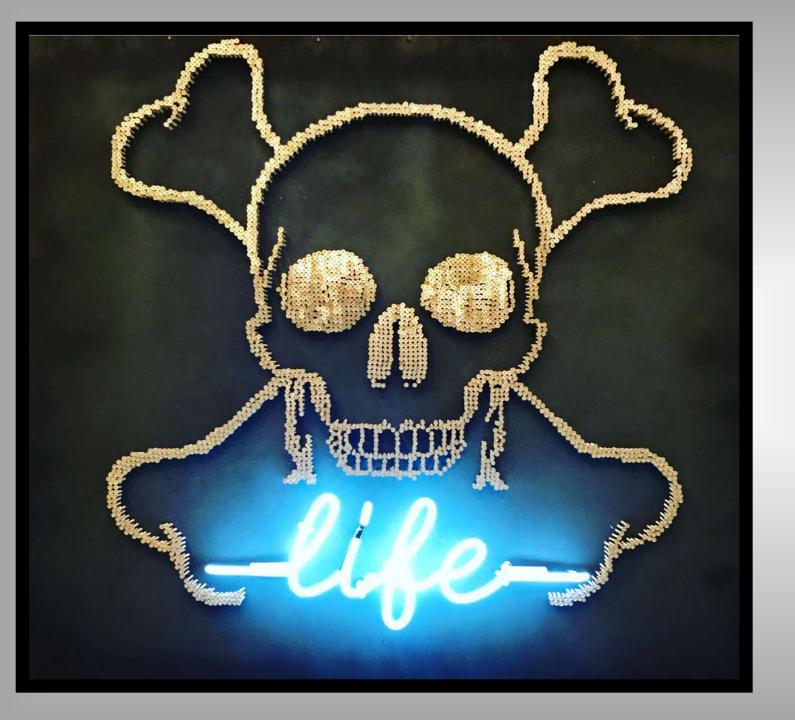

#### - SKULL OF LIFE -

Spray paint, acrylic, 2200 screws and neon light

120 x 100 cm.

- FUCK YOU / LOVE ME -

Spray paint, acrylic, 800 screws and neon light

120 x 100 cm.

Edition of 3.

SOLD OUT