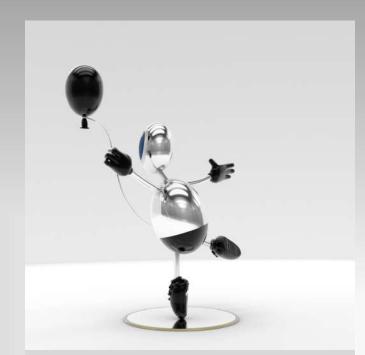

#### - MR BALLOON -

Resin, chromium and steel.

52 x 39 cm.

Edition of 8+4 per color.