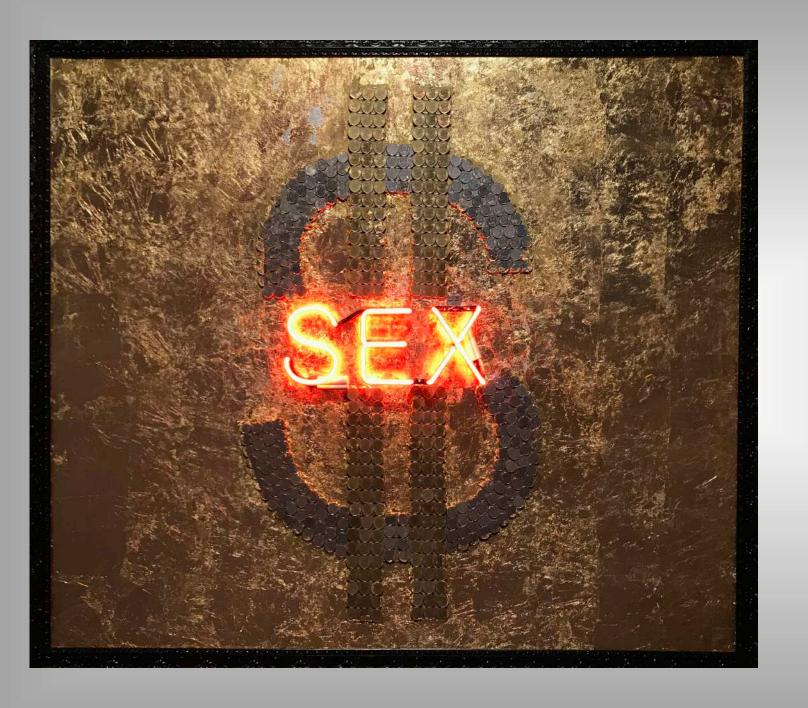

s balance. The mirror reflect the sky to give a spiritual dimension to the sculpture









#### - MR BALLOON -

Resin, chromium and steel.

52 x 39 cm.

Edition of 8+4 per color.







#### - MR BALLOON -

Resin, chromium and steel.

52 x 39 cm.

Edition of 8+4 per color.



#### - HAND OF LIBERTY -

Resin and chromium.

80 x 30 cm.

Edition of 99.

#### Balloons available in 5 colors

- Gold
- Silver
- Red
- Blue
- Purple





#### - KISS MY ART -

Spray paint, acrylic, 600 screws and neon light

120 x 100 cm.



#### - SCREW YOU -

Spray paint, acrylic, 2100 screws and neon light



#### - SKULL OF LIFE -

Spray paint, acrylic, 2200 screws and neon light

120 x 100 cm.



- FUCK YOU / LOVE ME -

Spray paint, acrylic, 800 screws and neon light

120 x 100 cm.

Edition of 3.

SOLD OUT



#### - EAST MET WEST -

Gold leaves, coins and neon light



#### - MURAKAWSMI -

Spray paint, acrylic, 1200 screws and neon light

120 x 100 cm.

Edition of 2.

SOLD OUT



#### - TRUE LIES -

Spray paint, acrylic, 1800 screws and neon light

120 x 100 cm.



#### - THIS IS NOT A WARHOL -

Spray paint, acrylic, 3800 screws and neon light

120 x 100 cm.

Edition of 2.

SOLD OUT



- WHEN MAO MEET WALT -

Spray paint, acrylic, screws and neon light 80 x 80 cm.



#### - MAC MAO -

Spray paint, acrylic, screws and neon light

80 x 80 cm. SOLD



#### - MAO'CLOCK -

Spray paint, acrylic, screws and neon light 80 x 80 cm.



#### - 100 HERMES -

Acrylic, gold and silver leaves, 600 screws and neon light

80 x 80 cm.



#### - 200 CHANEL -

Acrylic, gold and silver leaves, 1000 screws and neo