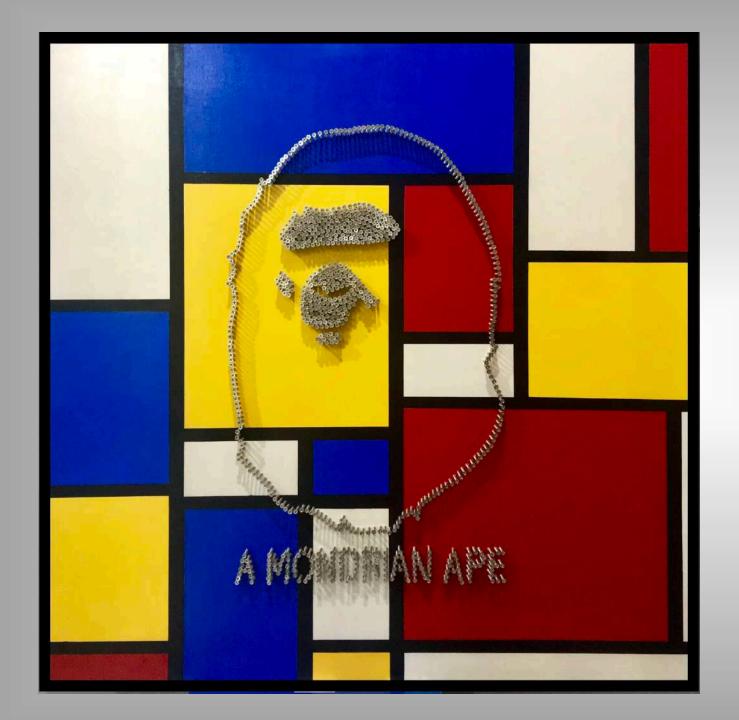

on wood

100 x 60 cm.





#### - ENJOY DEATH -

Acrylic, 2200 screws on wood

100 x 60 cm.



#### - INNER BEAUTY#1 -

Acrylic, spray paint, stainless steel golden mirror plate, Swarovski crystals.

# PEOPLE ARE LIKE REOS THE GOOD STUFF IS ON THE INSIDE

#### - INNER BEAUTY#2 -

Acrylic, spray paint, stainless steel golden mirror plate, Swarovski crystals.

# THERE ARE POEMS INSIDE OF YOU THAT PAPER CAN'T HANDLE

#### - INNER BEAUTY#3 -

Acrylic, spray paint, stainless steel golden mirror plate, Swarovski crystals.



#### - INNER BEAUTY#3 -

Acrylic, spray paint, stainless steel golden mirror plate, Swarovski crystals.



#### - AN INDIANA APE -

Acrylic, spray and 800 screws on wood

100 x 100 cm.



#### - A DA VINCI APE -

Acrylic, gold, silver and copper leaves, 800 screws on print



#### - A MONDRIAN APE -

Acrylic paint and 800 screws on wood

100 x 100 cm.



#### - A YAYOI APE -

Acrylic paint and 800 screws on wood

100 x 100 cm.



#### - SUCCESS #1 -

Acrylic, spray paint, 1400 screws and neon light on wood.

120 x 100 cm.



#### - SUCCESS #2 -

Acrylic, gold and silver leaves and 1400 screws on wood.

120 x 100 cm.



## -WHEN ROY MEET KEITH-*Dyptique*

Acrylic, spray paint and 1600 screws.

100 x 200 cm.



#### - DYPTIQUE -

Acrylic, spray paint, neon lights and 500 screws.

100 x 200 cm.



- HERMES VS DIOR -

**Best Enemies Serie** 

Spray paint and oil on wood.

130 x 100 cm.



- CHANEL VS VUITTON -

**Best Enemies Serie** 

Spray paint and oil on wood.

130 x 100 cm.



- NIKE VS LOUBOUTIN -

**Best Enemies Serie** 

Spray paint and oil on wood.

130