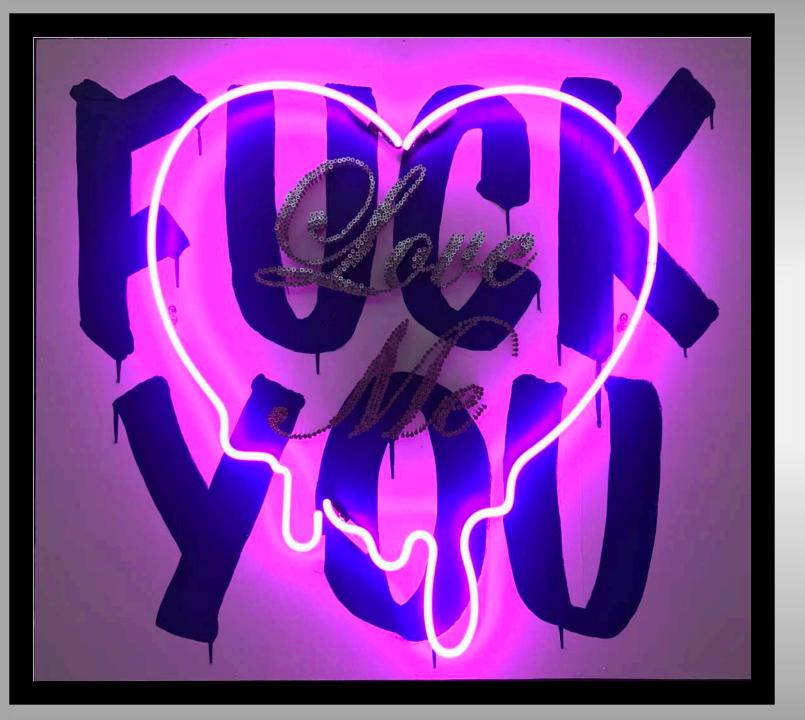

#### - SKULL OF LIFE -

Spray paint, acrylic, 2200 screws and neon light

120 x 100 cm.

- FUCK YOU / LOVE ME -

Spray paint, acrylic, 800 screws and neon light

120 x 100 cm.

Edition of 3.

SOLD OUT