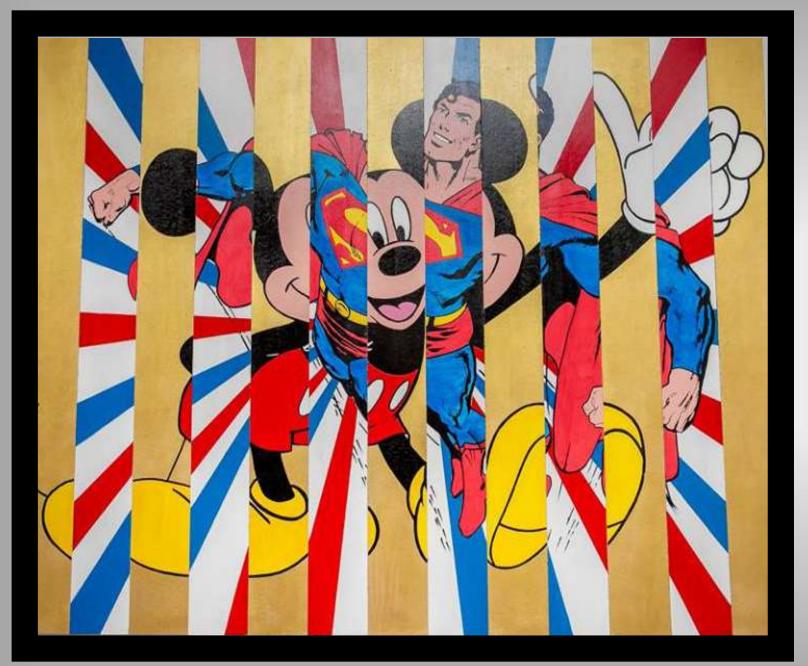

#### - SUPERMICKEY -

#### **Paradoxes Serie**

Spray paint and acrylic on wood.

130 x 100 cm.