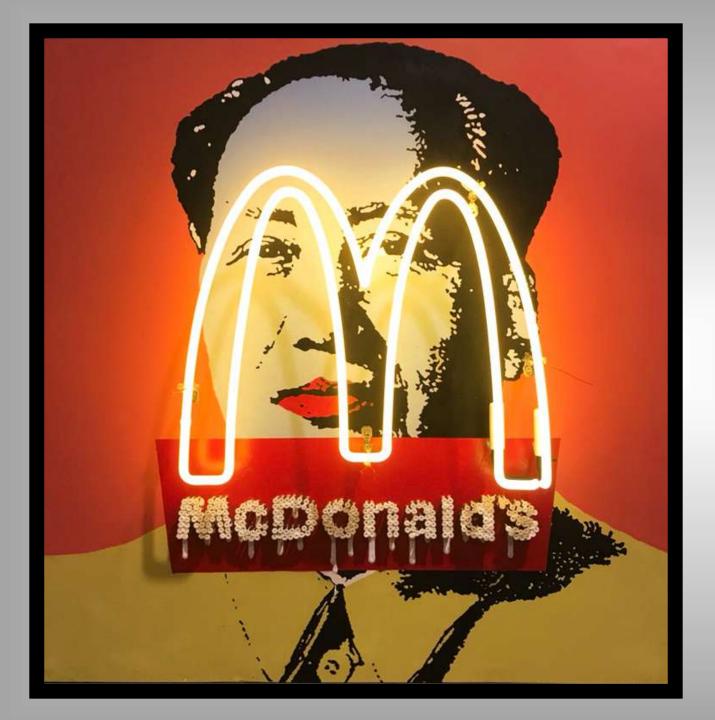

nt, acrylic, 600 screws and neon light

120 x 100 cm.



#### - SCREW YOU -

Spray paint, acrylic, 2100 screws and neon light



#### - SKULL OF LIFE -

Spray paint, acrylic, 2200 screws and neon light

120 x 100 cm.



- FUCK YOU / LOVE ME -

Spray paint, acrylic, 800 screws and neon light

120 x 100 cm.

Edition of 3.

SOLD OUT



#### - EAST MET WEST -

Gold leaves, coins and neon light



#### - MURAKAWSMI -

Spray paint, acrylic, 1200 screws and neon light

120 x 100 cm.

Edition of 2.

SOLD OUT



#### - TRUE LIES -

Spray paint, acrylic, 1800 screws and neon light

120 x 100 cm.



#### - THIS IS NOT A WARHOL -

Spray paint, acrylic, 3800 screws and neon light

120 x 100 cm.

Edition of 2.

SOLD OUT



- WHEN MAO MEET WALT -

Spray paint, acrylic, screws and neon light 80 x 80 cm.



#### - MAC MAO -

Spray paint, acrylic, screws and neon light

80 x 80 cm. SOLD



#### - MAO'CLOCK -

Spray paint, acrylic, screws and neon light 80 x 80 cm.



#### - 100 HERMES -

Acrylic, gold and silver leaves, 600 screws and neon light

80 x 80 cm.



#### - 200 CHANEL -

Acrylic, gold and silver leaves, 1000 screws and neon light

80 x 80 cm.



#### - 500 LOUIS VUITTON -

Acrylic, copper and silver leaves, 1400 screws and neon light

80 x 80 cm.



#### - DOLLAREAMON -

Acrylic, 900 screws on print 80 x 80 cm.



#### - ASTRO DOLLAR -

Acrylic, 900 screws on print 80 x 80 cm.



- HERMES FLRANKLIN -

Acrylic, 900 screws on print 80 x 80 cm.



- THIS IS OFF WHITE AMERICA 
Acrylic, 900 screws on print

80 x 80 cm.



#### - I LOVE BENJAMIN -

Acrylic, 1800 screws on print

100 x 1