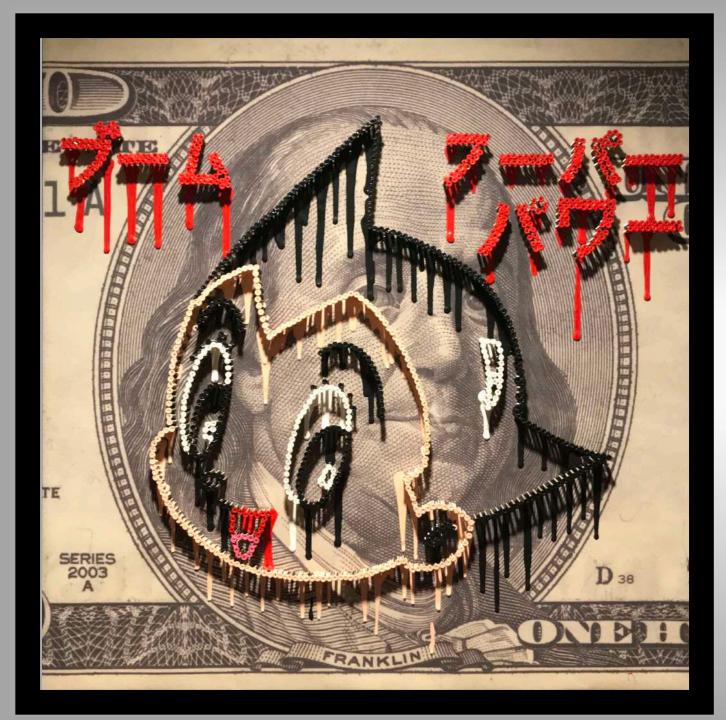

#### - ASTRO DOLLAR -

Acrylic, 900 screws on print 80 x 80 cm.

- HERMES FLRANKLIN -

Acrylic, 900 screws on print 80 x 80 cm.

- THIS IS OFF WHITE AMERICA 
Acrylic, 900 screws on print

80 x 80 cm.