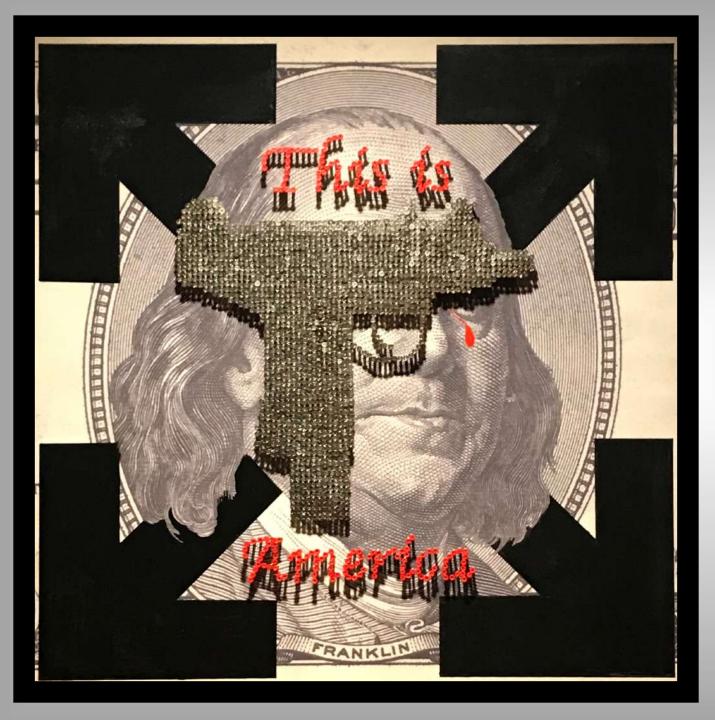

#### - ASTRO DOLLAR -

Acrylic, 900 screws on print 80 x 80 cm.

- HERMES FLRANKLIN -

Acrylic, 900 screws on print 80 x 80 cm.

- THIS IS OFF WHITE AMERICA 
Acrylic, 900 screws on print

80 x 80 cm.