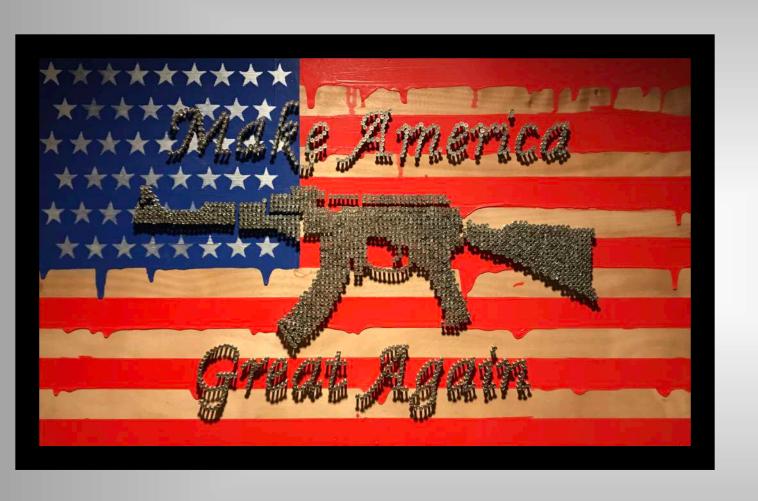

80 cm. SOLD



#### - MAO'CLOCK -

Spray paint, acrylic, screws and neon light 80 x 80 cm.



#### - 100 HERMES -

Acrylic, gold and silver leaves, 600 screws and neon light

80 x 80 cm.



#### - 200 CHANEL -

Acrylic, gold and silver leaves, 1000 screws and neon light

80 x 80 cm.



#### - 500 LOUIS VUITTON -

Acrylic, copper and silver leaves, 1400 screws and neon light

80 x 80 cm.



#### - DOLLAREAMON -

Acrylic, 900 screws on print 80 x 80 cm.



#### - ASTRO DOLLAR -

Acrylic, 900 screws on print 80 x 80 cm.



- HERMES FLRANKLIN -

Acrylic, 900 screws on print 80 x 80 cm.



- THIS IS OFF WHITE AMERICA 
Acrylic, 900 screws on print

80 x 80 cm.



#### - I LOVE BENJAMIN -

Acrylic, 1800 screws on print

100 x 100 cm.

#### - USAK-47 -

Acrylic, 1700 screws on wood

100 x 60 cm.





#### - ENJOY DEATH -

Acrylic, 2200 screws on wood

100 x 60 cm.



#### - INNER BEAUTY#1 -

Acrylic, spray paint, stainless steel golden mirror plate, Swarovski crystals.

# PEOPLE ARE LIKE REOS THE GOOD STUFF IS ON THE INSIDE

#### - INNER BEAUTY#2 -

Acrylic, spray paint, stainless steel golden mirror plate, Swarovski crystals.

# THERE ARE POEMS INSIDE OF YOU THAT PAPER CAN'T HANDLE

#### - INNER BEAUTY#3 -

Acrylic, spray paint, stainless steel golden mirror plate, Swarovski crystals.



#### - INNER BEAUTY#3 -

Acrylic, spray paint, stainless steel golden mirror plate, Swarovski crystals.



#### - AN INDIANA APE -

Acrylic, spray and 800 screws on wood

100 x 100 cm.



#### - A DA VINCI APE -

Acrylic, gold, silver and copper leaves, 800 screws on print



#### - A MONDRIAN APE