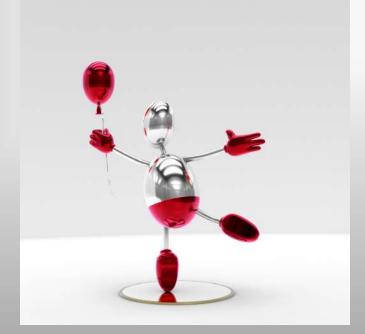

#### - MR BALLOON -

Resin, chromium and steel.

52 x 39 cm.

Edition of 8+4 per color.