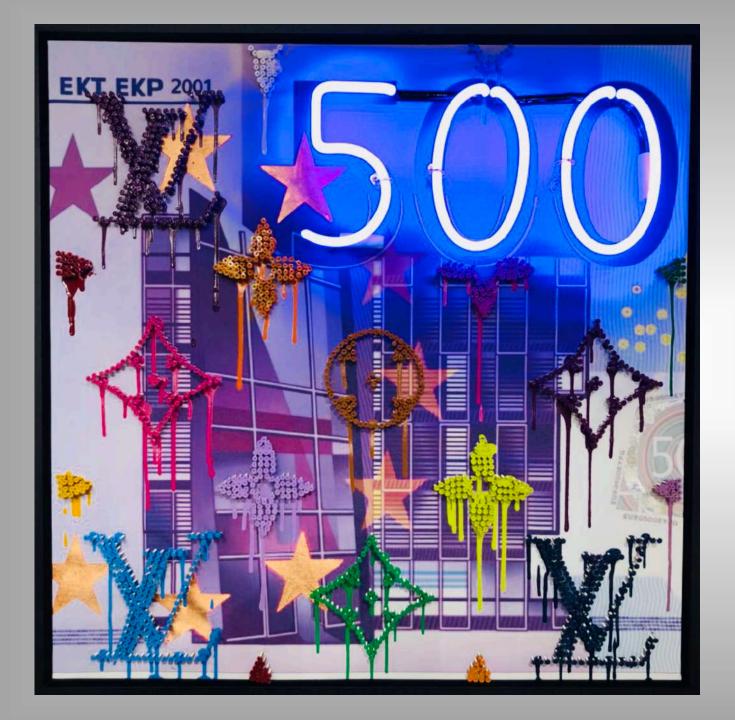

#### - 500 LOUIS VUITTON -

Acrylic, copper and silver leaves, 1400 screws and neon light

80 x 80 cm.