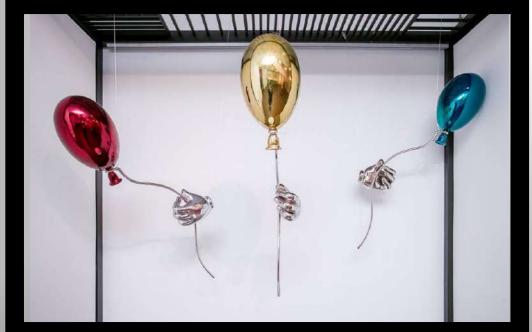

#### - MR BALLOON -

Resin, chromium and steel.

52 x 39 cm.

Edition of 8+4 per color.

#### Balloons available in 5 colors

- Gold
- Silver
- Red
- Blue
- Purple