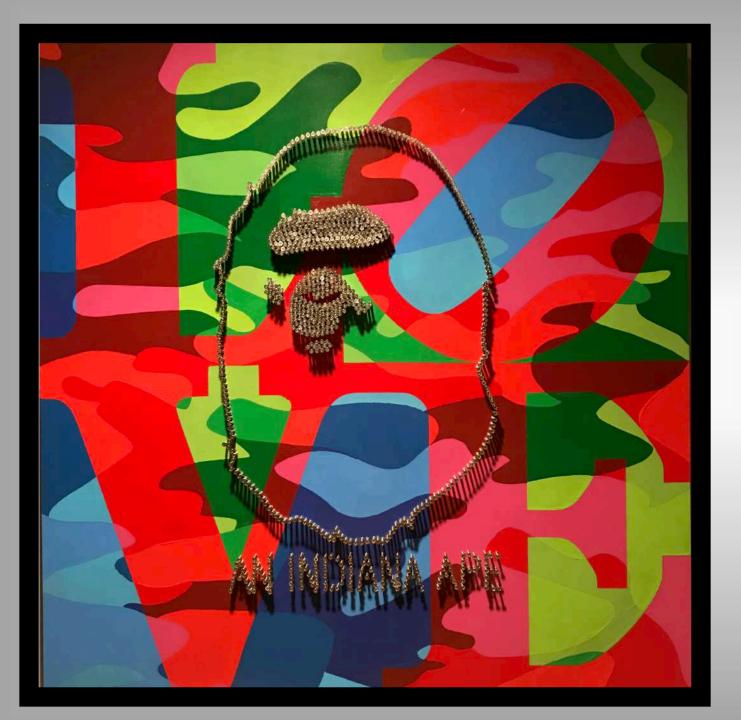

HITE AMERICA 
Acrylic, 900 screws on print

80 x 80 cm.



#### - I LOVE BENJAMIN -

Acrylic, 1800 screws on print

100 x 100 cm.

#### - USAK-47 -

Acrylic, 1700 screws on wood

100 x 60 cm.





#### - ENJOY DEATH -

Acrylic, 2200 screws on wood

100 x 60 cm.



#### - INNER BEAUTY#1 -

Acrylic, spray paint, stainless steel golden mirror plate, Swarovski crystals.

# PEOPLE ARE LIKE REOS THE GOOD STUFF IS ON THE INSIDE

#### - INNER BEAUTY#2 -

Acrylic, spray paint, stainless steel golden mirror plate, Swarovski crystals.

# THERE ARE POEMS INSIDE OF YOU THAT PAPER CAN'T HANDLE

#### - INNER BEAUTY#3 -

Acrylic, spray paint, stainless steel golden mirror plate, Swarovski crystals.



#### - INNER BEAUTY#3 -

Acrylic, spray paint, stainless steel golden mirror plate, Swarovski crystals.



#### - AN INDIANA APE -

Acrylic, spray and 800 screws on wood

100 x 100 cm.



#### - A DA VINCI APE -

Acrylic, gold, silver and copper leaves, 800 screws on print



#### - A MONDRIAN APE -

Acrylic paint and 800 screws on wood

100 x 100 cm.



#### - A YAYOI APE -

Acrylic paint and 800 screws on wood

100 x 100 cm.



#### - SUCCESS #1 -

Acrylic, spray paint, 1400 screws and neon light on wood.

120 x 100 cm.



#### - SUCCESS #2 -

Acrylic, gold and silver leaves and 1400 screws on wood.

120 x 100 cm.



## -WHEN ROY MEET KEITH-*Dyptique*

Acrylic, spray paint and 1600 screws.

100 x 200 cm.



#### - DYPTIQUE -

Acrylic, spray paint, neon lights and 500 screws.

100 x 200 cm.



- HERMES VS DIOR -

**Best Enemies Serie** 

Spray paint and oil on wood.

130 x 100 cm.



- CHANE