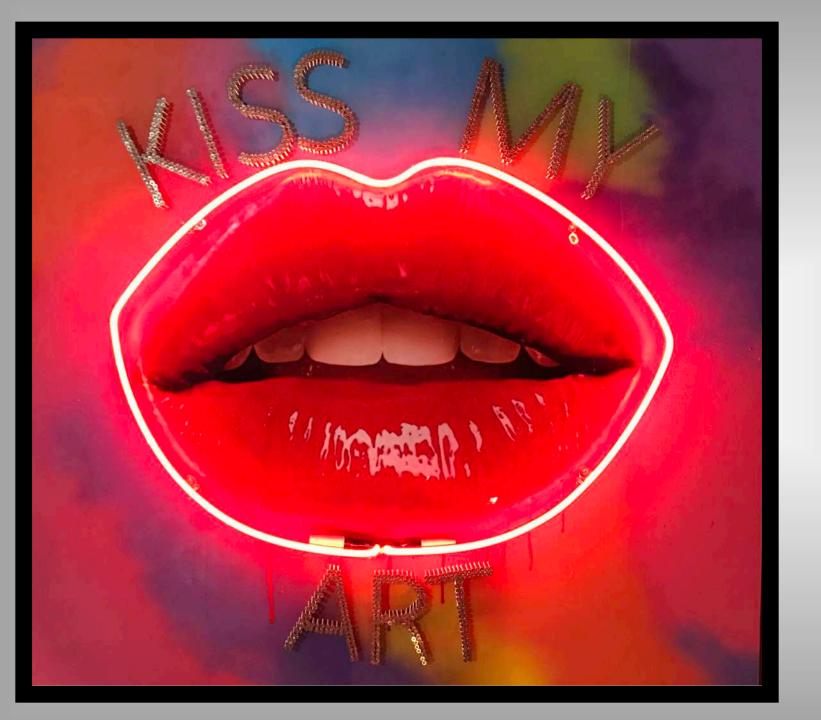

#### - KISS MY ART -

Spray paint, acrylic, 600 screws and neon light

120 x 100 cm.