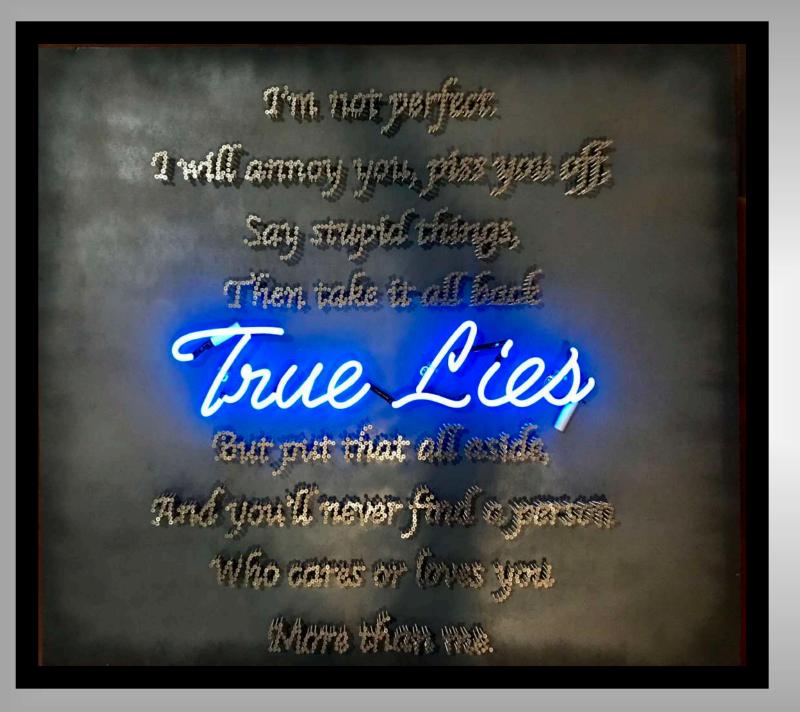

#### - TRUE LIES -

Spray paint, acrylic, 1800 screws and neon light

120 x 100 cm.