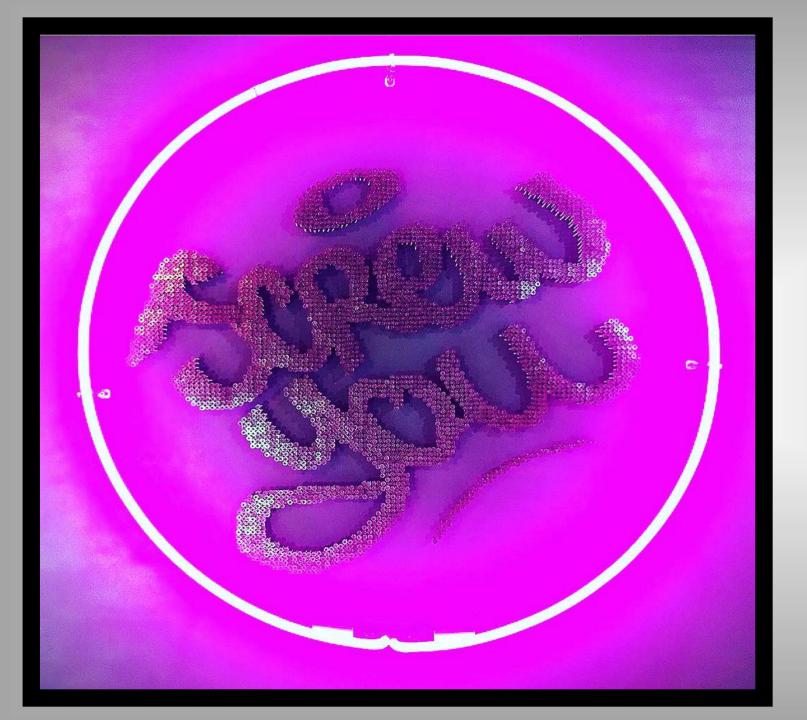

e symbol of liberty. The giant eye represent all the cameras spying us while the balloon represent the liberty. The character is holding the balloon between only two fingers to insist on freedom's fragility. As well, he's in equilibrium on a mirror to express how fragile is this balance. The mirror reflect the sky to give a spiritual dimension to the sculpture









#### - MR BALLOON -

Resin, chromium and steel.

52 x 39 cm.

Edition of 8+4 per color.







#### - MR BALLOON -

Resin, chromium and steel.

52 x 39 cm.

Edition of 8+4 per color.



#### - HAND OF LIBERTY -

Resin and chromium.

80 x 30 cm.

Edition of 99.

#### Balloons available in 5 colors

- Gold
- Silver
- Red
- Blue
- Purple





#### - KISS MY ART -

Spray paint, acrylic, 600 screws and neon light

120 x 100 cm.



#### - SCREW YOU -

Spray paint, acrylic, 2100 screws and neon light



#### - SKULL OF LIFE -

Spray paint, acrylic, 2200 screws and neon light

120 x 100 cm.



- FUCK YOU / LOVE ME -

Spray paint, acrylic, 800 screws and neon light

120 x 100 cm.

Edition of 3.

SOLD OUT



#### - EAST MET WEST -

Gold leaves, coins and neon light



#### - MURAKAWSMI -

Spray paint, acrylic, 1200 screws and neon light

120 x 100 cm.

Edition of 2.

SOLD OUT



#### - TRUE LIES -

Spray paint, acrylic, 1800 screws and neon light

120 x 100 cm.



#### - THIS IS NOT A WARHOL -

Spray paint, acrylic, 3800 screws and neon light

120 x 100 cm.

Edition of 2.

SOLD OUT



- WHEN MAO MEET WALT -

Spray paint, acrylic, screws and neon light 80 x 80 cm.



#### - MAC MAO -

Spray paint, acrylic, screws and ne