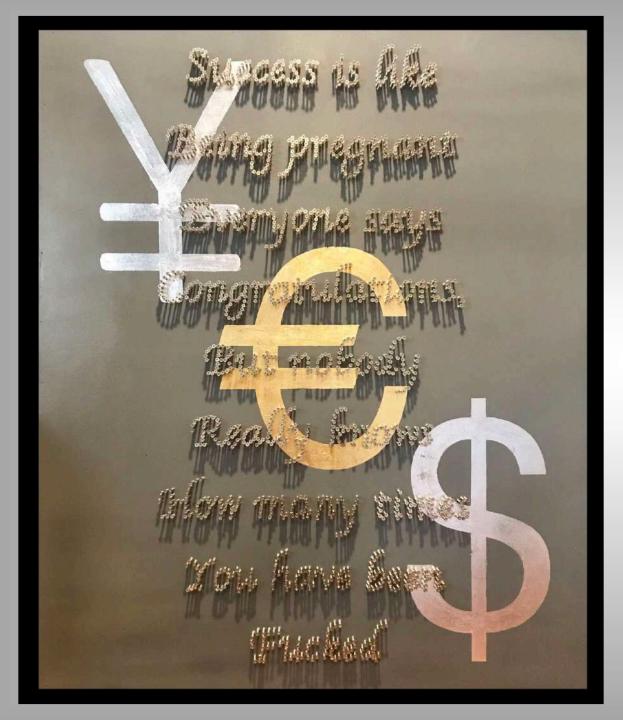

#### - SUCCESS #2 -

Acrylic, gold and silver leaves and 1400 screws on wood.

120 x 100 cm.