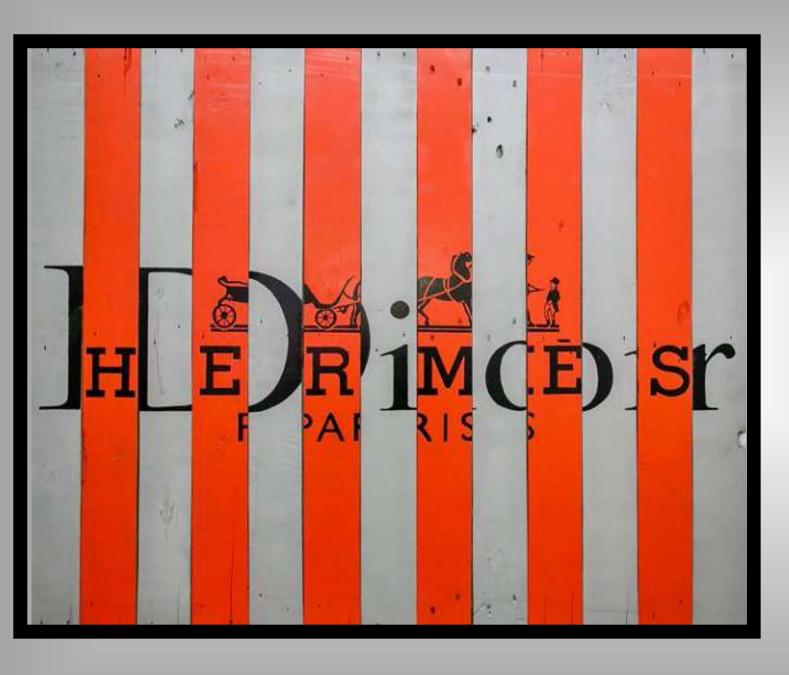

#### - 100 HERMES -

Acrylic, gold and silver leaves, 600 screws and neon light

80 x 80 cm.