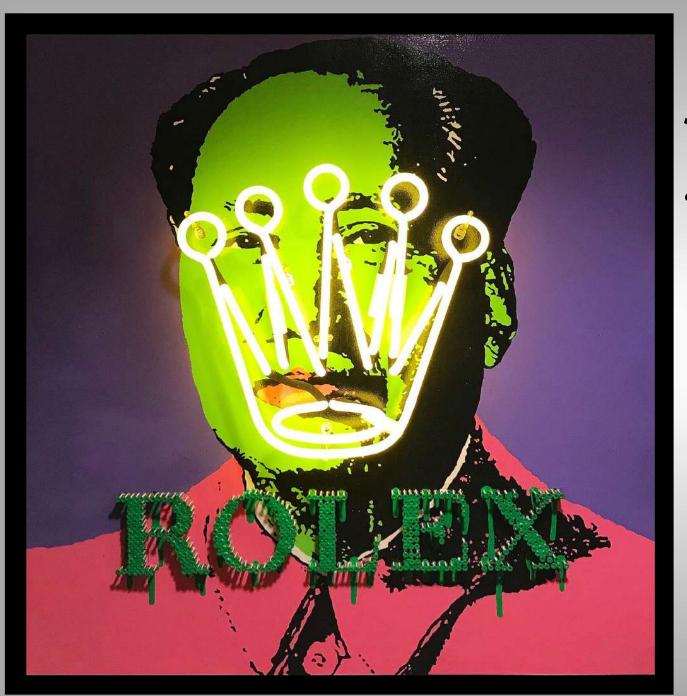

paint, acrylic, 2100 screws and neon light



#### - SKULL OF LIFE -

Spray paint, acrylic, 2200 screws and neon light

120 x 100 cm.



- FUCK YOU / LOVE ME -

Spray paint, acrylic, 800 screws and neon light

120 x 100 cm.

Edition of 3.

SOLD OUT



#### - EAST MET WEST -

Gold leaves, coins and neon light



#### - MURAKAWSMI -

Spray paint, acrylic, 1200 screws and neon light

120 x 100 cm.

Edition of 2.

SOLD OUT



#### - TRUE LIES -

Spray paint, acrylic, 1800 screws and neon light

120 x 100 cm.



#### - THIS IS NOT A WARHOL -

Spray paint, acrylic, 3800 screws and neon light

120 x 100 cm.

Edition of 2.

SOLD OUT



- WHEN MAO MEET WALT -

Spray paint, acrylic, screws and neon light 80 x 80 cm.



#### - MAC MAO -

Spray paint, acrylic, screws and neon light

80 x 80 cm. SOLD



#### - MAO'CLOCK -

Spray paint, acrylic, screws and neon light 80 x 80 cm.



#### - 100 HERMES -

Acrylic, gold and silver leaves, 600 screws and neon light

80 x 80 cm.



#### - 200 CHANEL -

Acrylic, gold and silver leaves, 1000 screws and neon light

80 x 80 cm.



#### - 500 LOUIS VUITTON -

Acrylic, copper and silver leaves, 1400 screws and neon light

80 x 80 cm.



#### - DOLLAREAMON -

Acrylic, 900 screws on print 80 x 80 cm.



#### - ASTRO DOLLAR -

Acrylic, 900 screws on print 80 x 80 cm.



- HERMES FLRANKLIN -

Acrylic, 900 screws on print 80 x 80 cm.



- THIS IS OFF WHITE AMERICA 
Acrylic, 900 screws on print

80 x 80 cm.



#### - I LOVE BENJAMIN -

Acrylic, 1800 screws on print

100 x 100 cm.

#### - USAK-47 -

Acrylic, 1700 screws on wood

100 x 60 cm.





#### - EN