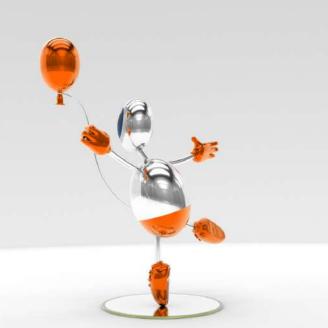

#### - MR BALLOON -

Resin, chromium and steel.

52 x 39 cm.

Edition of 8+4 per color.