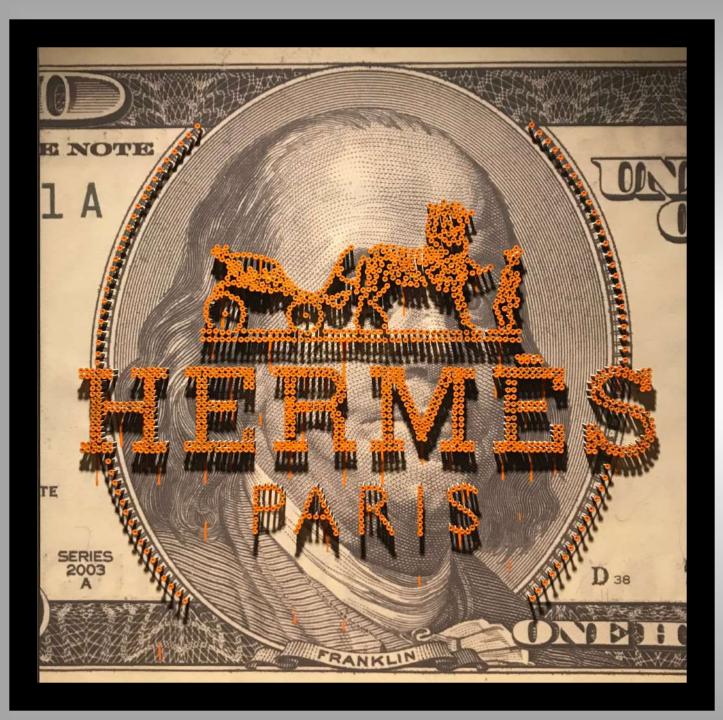

#### - ASTRO DOLLAR -

Acrylic, 900 screws on print 80 x 80 cm.

- HERMES FLRANKLIN -

Acrylic, 900 screws on print 80 x 80 cm.

- THIS IS OFF WHITE AMERICA 
Acrylic, 900 screws on print

80 x 80 cm.