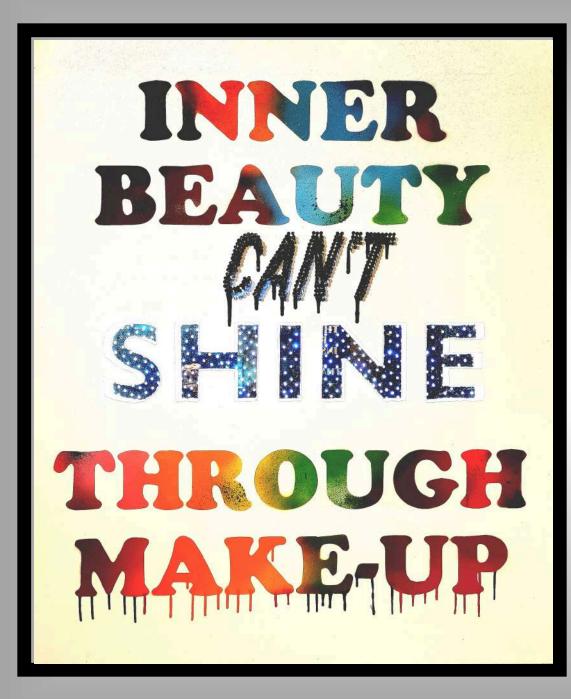

#### - INNER BEAUTY#2 -

Acrylic, spray paint, stainless steel golden mirror plate, Swarovski crystals.

# THERE ARE POEMS INSIDE OF YOU THAT PAPER CAN'T HANDLE