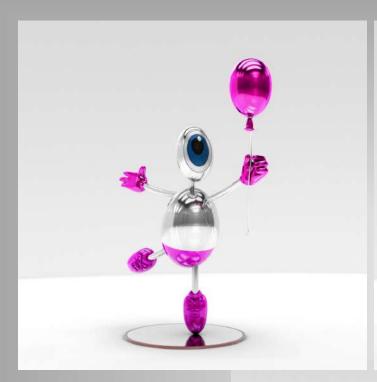

#### - MR BALLOON -

Resin, chromium and steel.

52 x 39 cm.

Edition of 8+4 per color.