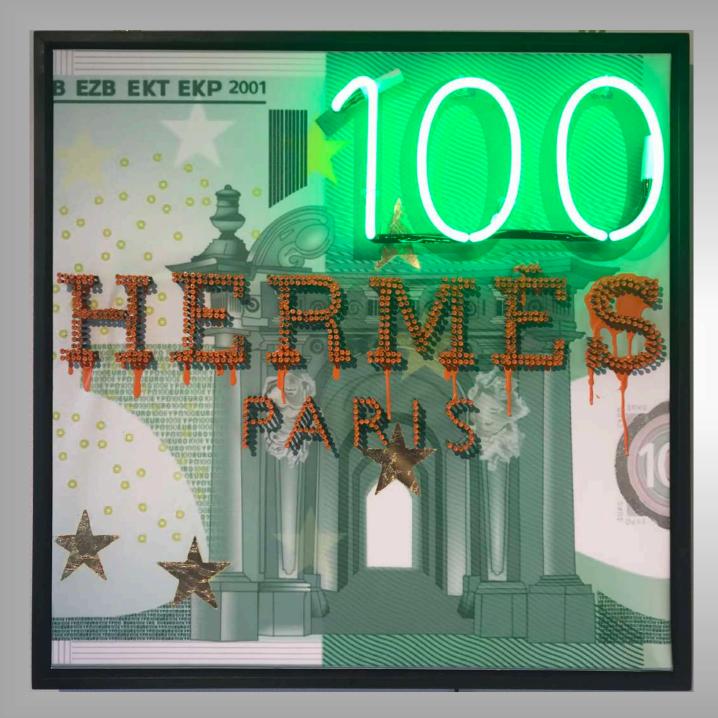

#### - 100 HERMES -

Acrylic, gold and silver leaves, 600 screws and neon light

80 x 80 cm.