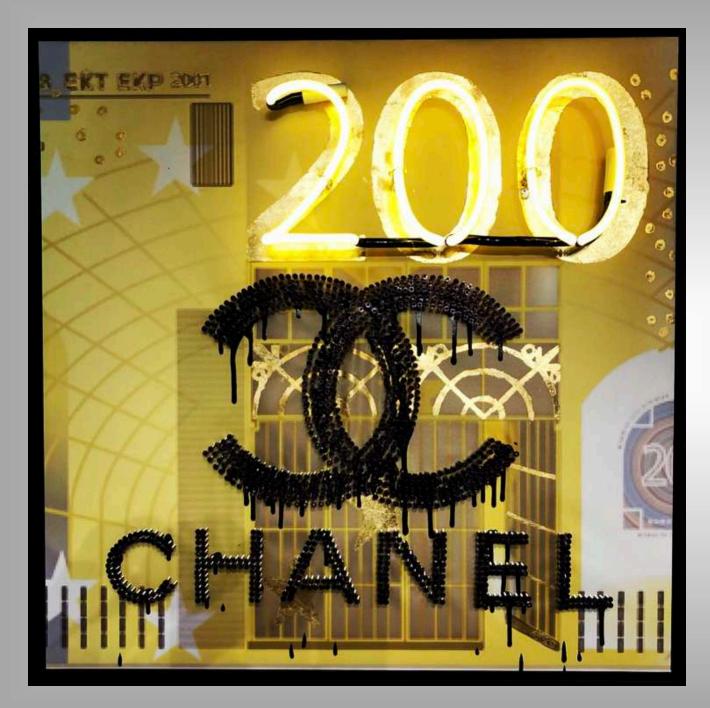

#### - 200 CHANEL -

Acrylic, gold and silver leaves, 1000 screws and neon light

80 x 80 cm.