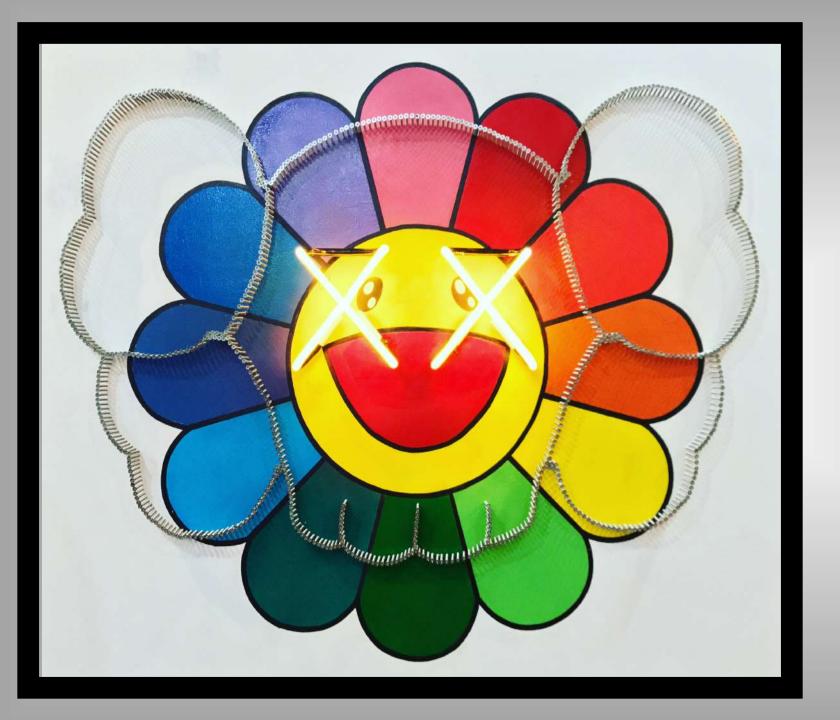

#### - MURAKAWSMI -

Spray paint, acrylic, 1200 screws and neon light

120 x 100 cm.

Edition of 2.

SOLD OUT