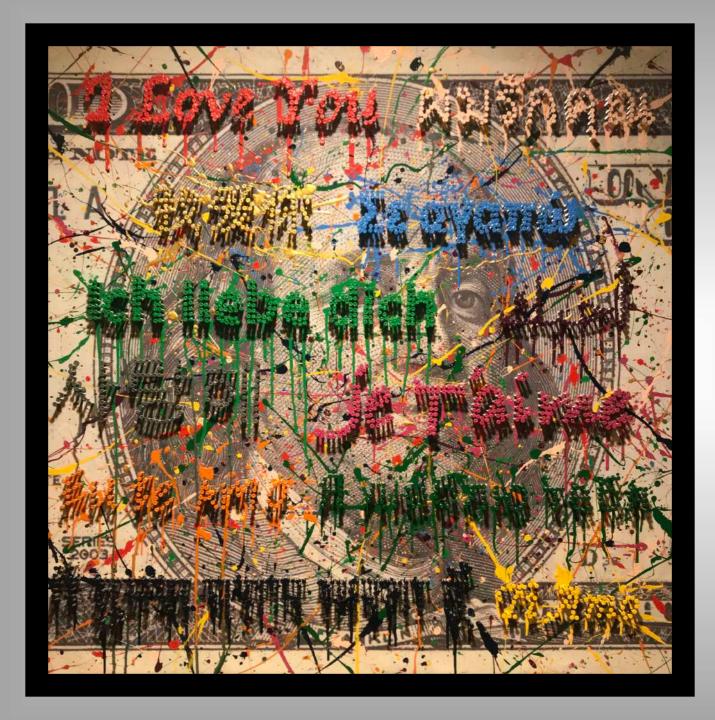

WALT -

Spray paint, acrylic, screws and neon light 80 x 80 cm.



#### - MAC MAO -

Spray paint, acrylic, screws and neon light

80 x 80 cm. SOLD



#### - MAO'CLOCK -

Spray paint, acrylic, screws and neon light 80 x 80 cm.



#### - 100 HERMES -

Acrylic, gold and silver leaves, 600 screws and neon light

80 x 80 cm.



#### - 200 CHANEL -

Acrylic, gold and silver leaves, 1000 screws and neon light

80 x 80 cm.



#### - 500 LOUIS VUITTON -

Acrylic, copper and silver leaves, 1400 screws and neon light

80 x 80 cm.



#### - DOLLAREAMON -

Acrylic, 900 screws on print 80 x 80 cm.



#### - ASTRO DOLLAR -

Acrylic, 900 screws on print 80 x 80 cm.



- HERMES FLRANKLIN -

Acrylic, 900 screws on print 80 x 80 cm.



- THIS IS OFF WHITE AMERICA 
Acrylic, 900 screws on print

80 x 80 cm.



#### - I LOVE BENJAMIN -

Acrylic, 1800 screws on print

100 x 100 cm.

#### - USAK-47 -

Acrylic, 1700 screws on wood

100 x 60 cm.





#### - ENJOY DEATH -

Acrylic, 2200 screws on wood

100 x 60 cm.



#### - INNER BEAUTY#1 -

Acrylic, spray paint, stainless steel golden mirror plate, Swarovski crystals.

# PEOPLE ARE LIKE REOS THE GOOD STUFF IS ON THE INSIDE

#### - INNER BEAUTY#2 -

Acrylic, spray paint, stainless steel golden mirror plate, Swarovski crystals.

# THERE ARE POEMS INSIDE OF YOU THAT PAPER CAN'T HANDLE

#### - INNER BEAUTY#3 -

Acrylic, spray paint, stainless steel golden mirror plate, Swarovski crystals.



#### - INNER BEAUTY#3 -

Acrylic, spray paint, stainless steel golden mirror plate, Swarovski crystals.



#### - AN INDIANA APE -

Acrylic, spray and 800 screws