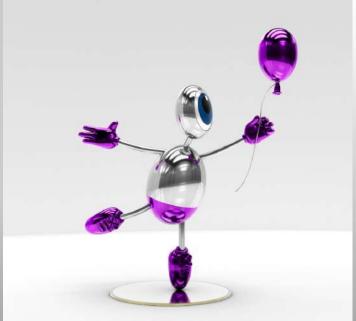

#### - MR BALLOON -

Resin, chromium and mirror.

160 x 150 cm.

Edition of 10.

Mr Balloon is the symbol of liberty. The giant eye represent all the cameras spying us while the balloon represent the liberty. The character is holding the balloon between only two fingers to insist on freedom's fragility. As well, he's in equilibrium on a mirror to express how fragile is this balance. The mirror reflect the sky to give a spiritual dimension to the sculpture