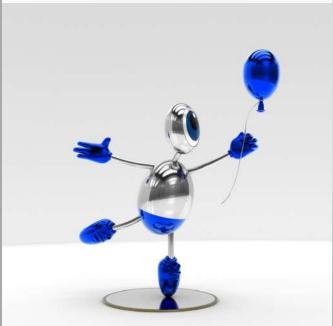

#### - MR BALLOON -

Resin, chromium and steel.

52 x 39 cm.

Edition of 8+4 per color.

#### Balloons available in 5 colors

- Gold
- Silver
- Red
- Blue
- Purple