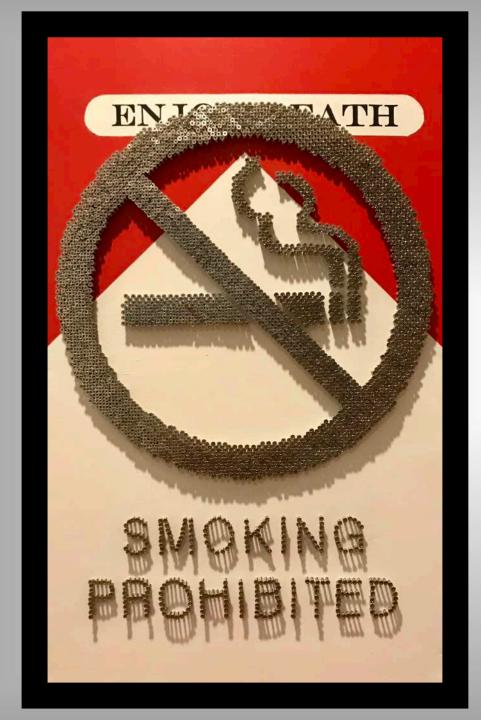

cm. SOLD



#### - MAO'CLOCK -

Spray paint, acrylic, screws and neon light 80 x 80 cm.



#### - 100 HERMES -

Acrylic, gold and silver leaves, 600 screws and neon light

80 x 80 cm.



#### - 200 CHANEL -

Acrylic, gold and silver leaves, 1000 screws and neon light

80 x 80 cm.



#### - 500 LOUIS VUITTON -

Acrylic, copper and silver leaves, 1400 screws and neon light

80 x 80 cm.



#### - DOLLAREAMON -

Acrylic, 900 screws on print 80 x 80 cm.



#### - ASTRO DOLLAR -

Acrylic, 900 screws on print 80 x 80 cm.



- HERMES FLRANKLIN -

Acrylic, 900 screws on print 80 x 80 cm.



- THIS IS OFF WHITE AMERICA 
Acrylic, 900 screws on print

80 x 80 cm.



#### - I LOVE BENJAMIN -

Acrylic, 1800 screws on print

100 x 100 cm.

#### - USAK-47 -

Acrylic, 1700 screws on wood

100 x 60 cm.





#### - ENJOY DEATH -

Acrylic, 2200 screws on wood

100 x 60 cm.



#### - INNER BEAUTY#1 -

Acrylic, spray paint, stainless steel golden mirror plate, Swarovski crystals.

# PEOPLE ARE LIKE REOS THE GOOD STUFF IS ON THE INSIDE

#### - INNER BEAUTY#2 -

Acrylic, spray paint, stainless steel golden mirror plate, Swarovski crystals.

# THERE ARE POEMS INSIDE OF YOU THAT PAPER CAN'T HANDLE

#### - INNER BEAUTY#3 -

Acrylic, spray paint, stainless steel golden mirror plate, Swarovski crystals.



#### - INNER BEAUTY#3 -

Acrylic, spray paint, stainless steel golden mirror plate, Swarovski crystals.



#### - AN INDIANA APE -

Acrylic, spray and 800 screws on wood

100 x 100 cm.



#### - A DA VINCI APE -

Acrylic, gold, silver and copper leaves, 800 screws on print



#### - A MONDRIAN APE -