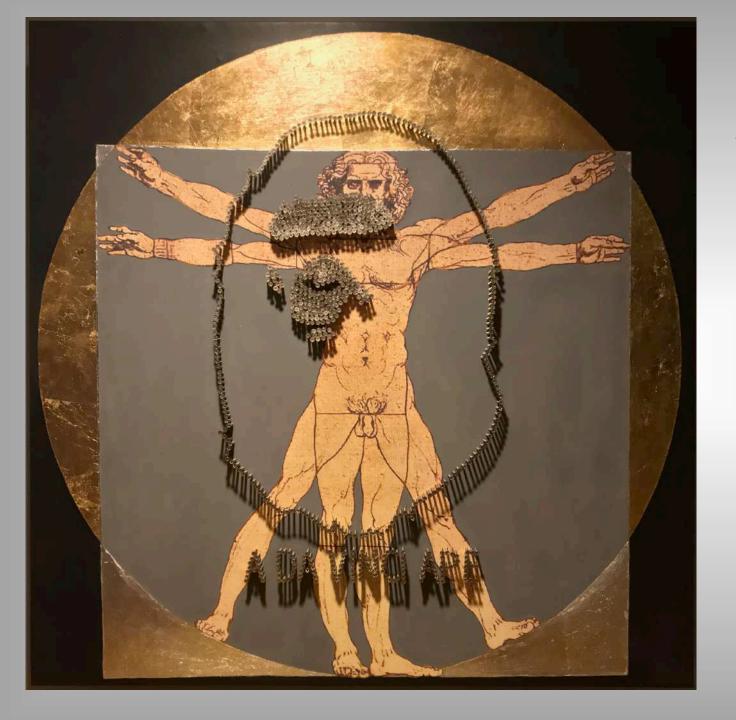

#### - A DA VINCI APE -

Acrylic, gold, silver and copper leaves, 800 screws on print