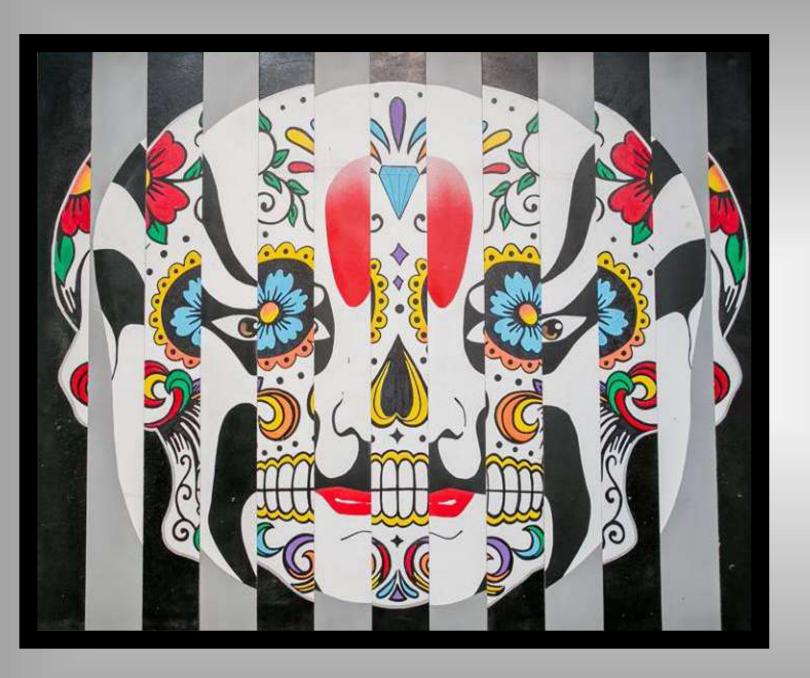

1400 screws and neon light on wood.

120 x 100 cm.



#### - SUCCESS #2 -

Acrylic, gold and silver leaves and 1400 screws on wood.

120 x 100 cm.



## -WHEN ROY MEET KEITH-*Dyptique*

Acrylic, spray paint and 1600 screws.

100 x 200 cm.



#### - DYPTIQUE -

Acrylic, spray paint, neon lights and 500 screws.

100 x 200 cm.



- HERMES VS DIOR -

**Best Enemies Serie** 

Spray paint and oil on wood.

130 x 100 cm.



- CHANEL VS VUITTON -

**Best Enemies Serie** 

Spray paint and oil on wood.

130 x 100 cm.



- NIKE VS LOUBOUTIN -

**Best Enemies Serie** 

Spray paint and oil on wood.

130 x 100 cm.



- WONDER MINNIE-

**Paradoxes Serie** 

Spray paint and acrylic on wood.

130 x 100 cm.



#### - SUPERMICKEY -

#### **Paradoxes Serie**

Spray paint and acrylic on wood.

130 x 100 cm.



#### - MASK 1 -

**Paradoxes Serie** 

Spray paint and acrylic on wood.



#### - MR BALLOON AND THE BLUE LOTUS -

**Print on Japanese paper** 

80 x 60 cm.

Edition of 100.