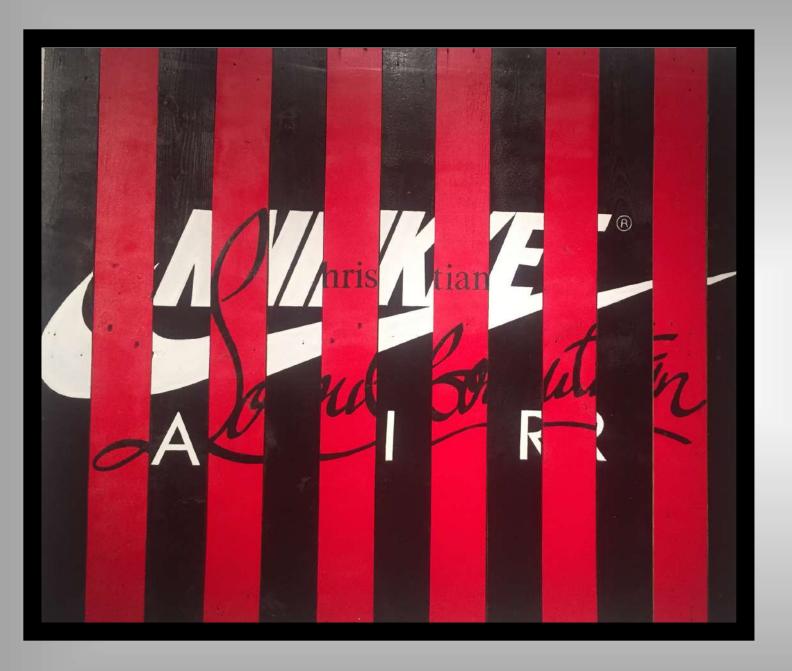

**Best Enemies Serie** 

Spray paint and oil on wood.

130 x 100 cm.

- NIKE VS LOUBOUTIN -

**Best Enemies Serie** 

Spray paint and oil on wood.

130 x 100 cm.

- WONDER MINNIE-