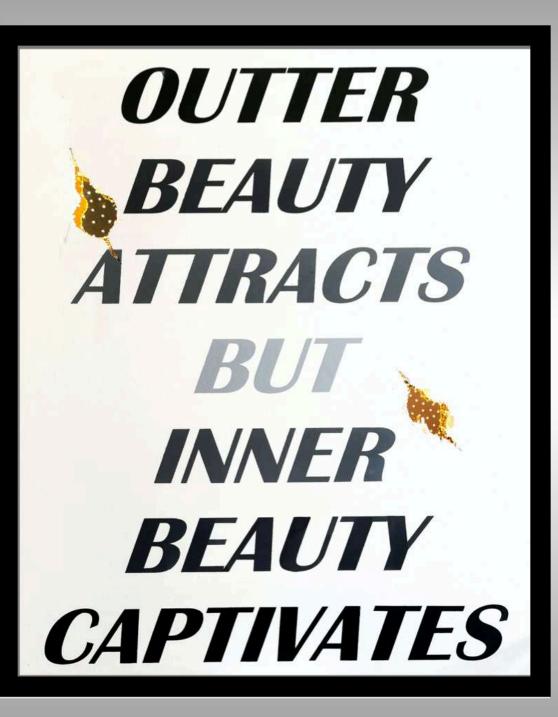

#### - INNER BEAUTY#1 -

Acrylic, spray paint, stainless steel golden mirror plate, Swarovski crystals.

# PEOPLE ARE LIKE REOS THE GOOD STUFF IS ON THE INSIDE