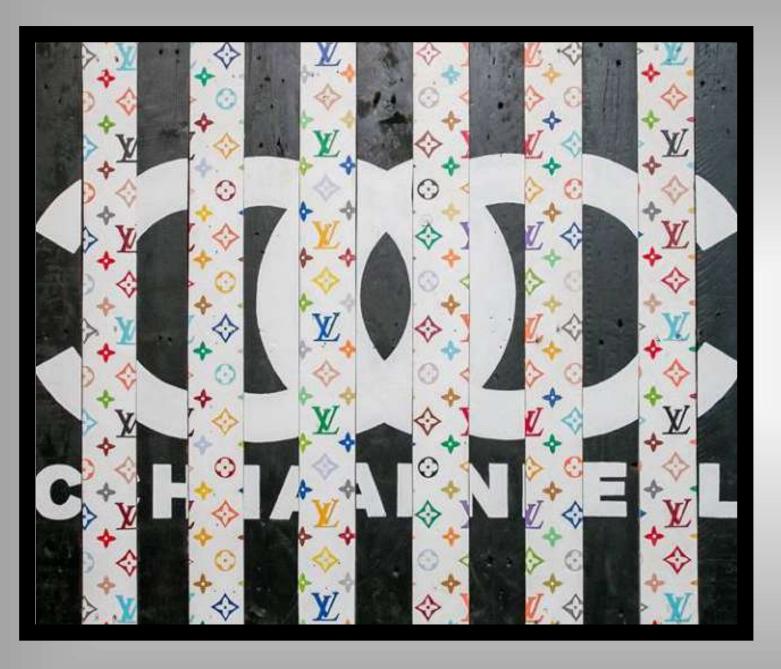

#### - 200 CHANEL -

Acrylic, gold and silver leaves, 1000 screws and neon light

80 x 80 cm.