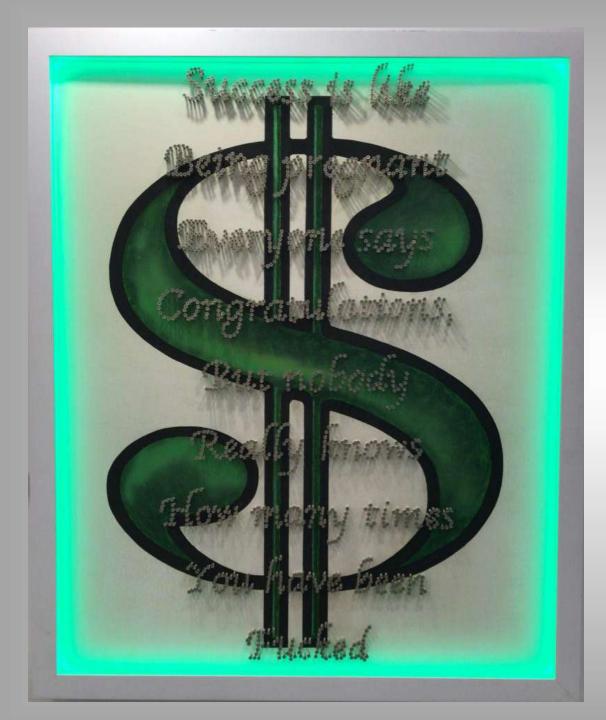

#### - SUCCESS #1 -

Acrylic, spray paint, 1400 screws and neon light on wood.

120 x 100 cm.