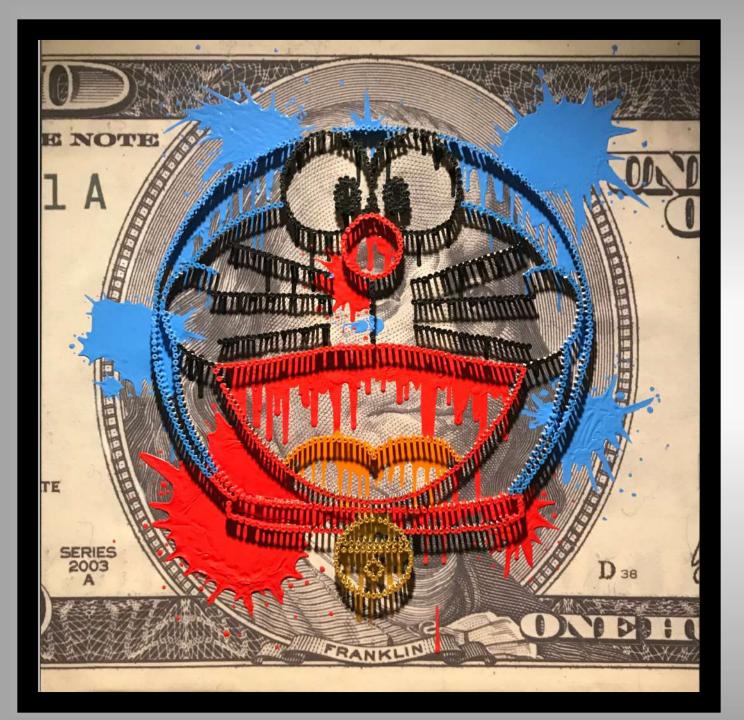

ight

120 x 100 cm.

Edition of 2.

SOLD OUT



#### - TRUE LIES -

Spray paint, acrylic, 1800 screws and neon light

120 x 100 cm.



#### - THIS IS NOT A WARHOL -

Spray paint, acrylic, 3800 screws and neon light

120 x 100 cm.

Edition of 2.

SOLD OUT



- WHEN MAO MEET WALT -

Spray paint, acrylic, screws and neon light 80 x 80 cm.



#### - MAC MAO -

Spray paint, acrylic, screws and neon light

80 x 80 cm. SOLD



#### - MAO'CLOCK -

Spray paint, acrylic, screws and neon light 80 x 80 cm.



#### - 100 HERMES -

Acrylic, gold and silver leaves, 600 screws and neon light

80 x 80 cm.



#### - 200 CHANEL -

Acrylic, gold and silver leaves, 1000 screws and neon light

80 x 80 cm.



#### - 500 LOUIS VUITTON -

Acrylic, copper and silver leaves, 1400 screws and neon light

80 x 80 cm.



#### - DOLLAREAMON -

Acrylic, 900 screws on print 80 x 80 cm.



#### - ASTRO DOLLAR -

Acrylic, 900 screws on print 80 x 80 cm.



- HERMES FLRANKLIN -

Acrylic, 900 screws on print 80 x 80 cm.



- THIS IS OFF WHITE AMERICA 
Acrylic, 900 screws on print

80 x 80 cm.



#### - I LOVE BENJAMIN -

Acrylic, 1800 screws on print

100 x 100 cm.

#### - USAK-47 -

Acrylic, 1700 screws on wood

100 x 60 cm.





#### - ENJOY DEATH -

Acrylic, 2200 screws on wood

100 x 60 cm.



#### - INNER BEAUTY#1 -

Acrylic, spray paint, stainless steel golden mirror plate, Swarovski crystals.

# PEOPLE ARE LIKE REOS THE GOOD STUFF IS ON THE INSIDE

#### - INNER BEAUTY#2 -

Acrylic, spray paint, stainless steel golden mirror plate, Swarovski crystals.

# THERE ARE POEMS INSIDE OF YOU THAT PAPER CAN'T HAND