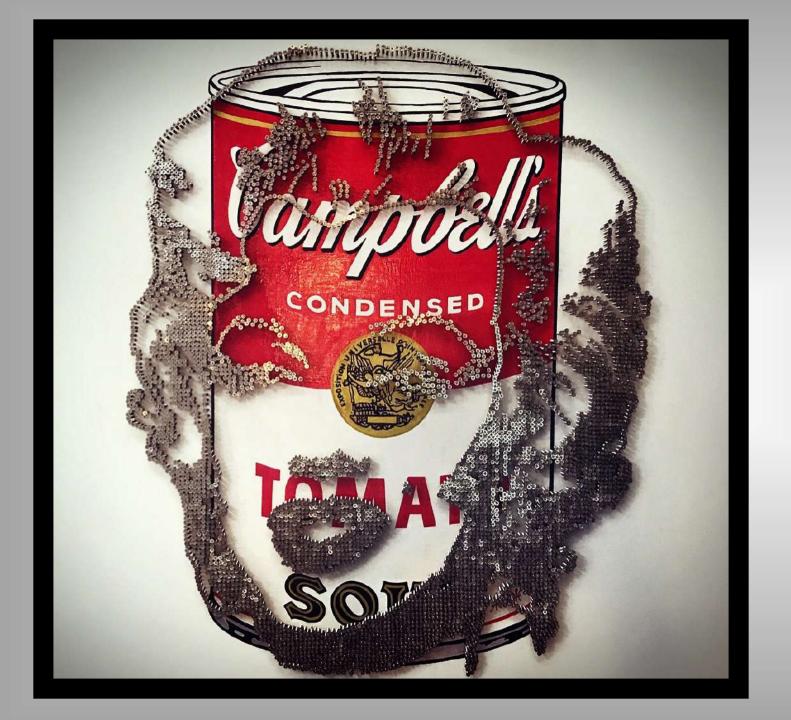

#### - THIS IS NOT A WARHOL -

Spray paint, acrylic, 3800 screws and neon light

120 x 100 cm.

Edition of 2.

SOLD OUT

- WHEN MAO MEET WALT -

Spray paint, acrylic, screws and neon light 80 x 80 cm.